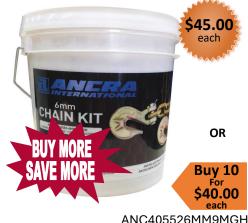

## BRAND NAME QUALITY LOAD RESTRAINTS

6MM RATCHET LOADBINDER WITH GRAB HOOKS

6MM X 9M CHAIN KIT WITH WINGED GRAB HOOKS

10MM X 9M CHAIN KIT WITH WINGED GRAB HOOKS

6MM WINGED CHAIN GRAB

8MM WINGED CHAIN GRAB HOOK GRADE 70