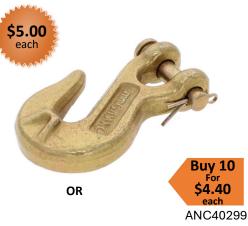

## BRAND NAME QUALITY LOAD RESTRAINTS

6MM RATCHET LOADBINDER WITH GRAB HOOKS

6MM X 9M CHAIN KIT WITH WINGED GRAB HOOKS

10MM X 9M CHAIN KIT WITH WINGED GRAB HOOKS

6MM WINGED CHAIN GRAB

8MM WINGED CHAIN GRAB HOOK GRADE 70