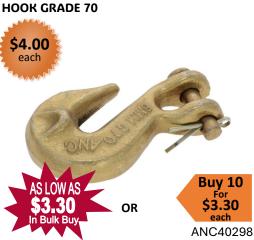

## BRAND NAME QUALITY LOAD RESTRAINTS

6MM RATCHET LOADBINDER WITH GRAB HOOKS

6MM X 9M CHAIN KIT WITH WINGED GRAB HOOKS

10MM X 9M CHAIN KIT WITH WINGED GRAB HOOKS

6MM WINGED CHAIN GRAB

8MM WINGED CHAIN GRAB HOOK GRADE 70