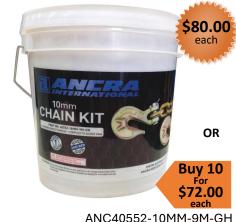

## BRAND NAME QUALITY LOAD RESTRAINTS

6MM RATCHET LOADBINDER WITH GRAB HOOKS

6MM X 9M CHAIN KIT WITH WINGED GRAB HOOKS

10MM X 9M CHAIN KIT WITH WINGED GRAB HOOKS

6MM WINGED CHAIN GRAB

8MM WINGED CHAIN GRAB HOOK GRADE 70